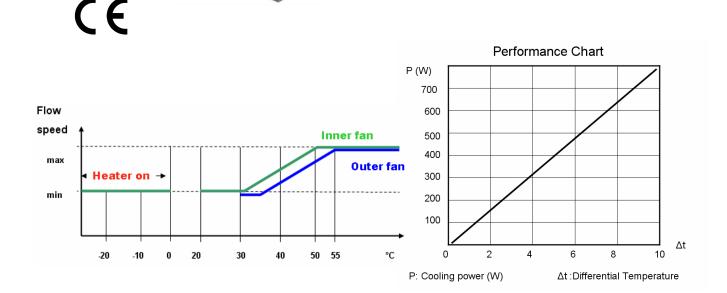

### **SPECIFICATIONS**

-Cooling efficiency =80 W / ° K

- -Power input: 48VDC (36-56V)
- -Max Current: 1A (with 80W/°K Cooling), 3A (with 100W Heater)
- --Dimensions:966 x408x145mm
- -Materials: 5754 Aluminum
- -Acoustic noise < 55 dBA
- -Blower rotation control
- -Temperature controlled regulation of blower rotation, inner and outer blowers independent from each other. The control of blowers is internal function of heat exchanger. control unit is assembled inside of inner circuit.

-Tolerance of temperature thresholds:- 0/+3 ° K

-Hysteresis of switch-on/switch-off thresholds:2K approx.

-Air flow speed at min. rotation:> 2 m/sec

-Start-up behavior: After switch on the blowers speed accelerate continuously up to maximum specified rotation.

Then the speed is regulated down to specified ramp.

- -Duration of start-up loop:10 15 s
- -Options 100W Heater