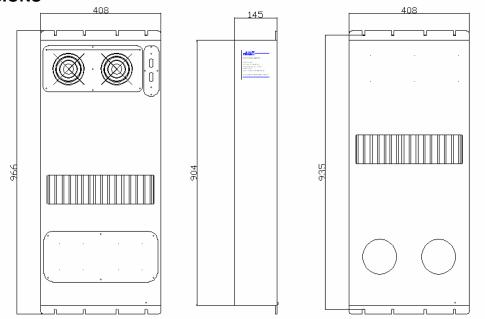

### **SPECIFICATIONS**

-Cooling efficiency =80 W / ° K

- -Power input: 48VDC (36-56V)
- -Max Current: 1A (with 80W/°K Cooling), 3A (with 100W Heater)
- --Dimensions:966 x408x145mm
- -Materials: 5754 Aluminum
- -Acoustic noise < 55 dBA
- -Blower rotation control
- -Temperature controlled regulation of blower rotation, inner and outer blowers independent from each other. The control of blowers is internal function of heat exchanger. control unit is assembled inside of inner circuit.

### DIMENSIONS