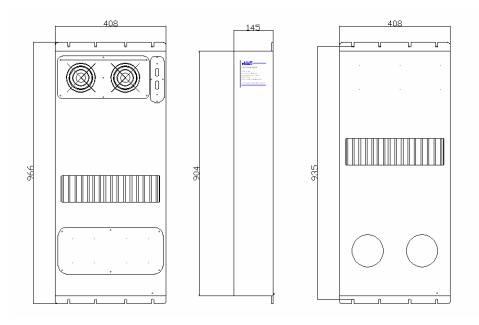

### **SPECIFICATIONS**

-Cooling efficiency =117 W / ° K

- -Power input: 48VDC (36-56V)
- Max Current: 2A (with 117W/°K Cooling), 3A (with 100W Heater)
- -Dimensions:966 x408x145mm
- -Materials: 5754 Aluminum
- -Acoustic noise < 55 dBA
- -Blower rotation control
- -Temperature controlled regulation of blower rotation, inner and outer blowers independent from each other. The control of blowers is internal function of heat exchanger. control unit is assembled inside of inner circuit.

#### DIMENSIONS

ALNET ELEKTROMEKANİK w ww.alnet.com.tr

Mevlana mahallesi İstanbul caddesi Ülkü sokak No:14 Ataşehir / İSTANBUL