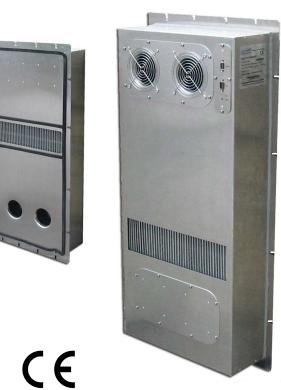

# PANEL MOUNTED HEAT EXCHANGER

## MODEL NO:AL110C

- Microprocessor based temperature controls
- Highest Efficiency in Industry
- Independent Plate Spacing for each Airflow Path
- Fully gasketed for tight,leakproof installation
- Standard Operating Temperatures from -20°C to 85°C
- Optional materials and Coatings available for special requirements
- Custom Designs
- Aluminum and stainless steel flat plate exchangers
- Closed-Loop Cooling
- Precision Ball-Bearing Motors
- Rugged Construction