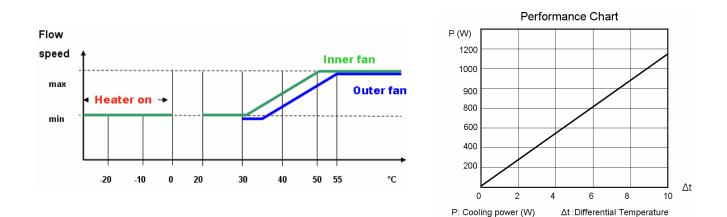

### **SPECIFICATIONS**

-Cooling efficiency =117 W / ° K

- -Power input: 48VDC (36-56V)
- Max Current: 2A (with 117W/°K Cooling), 3A (with 100W Heater)
- -Dimensions:966 x408x145mm
- -Materials: 5754 Aluminum
- -Acoustic noise < 55 dBA
- -Blower rotation control
- -Temperature controlled regulation of blower rotation, inner and outer blowers independent from each other. The control of blowers is internal function of heat exchanger. control unit is assembled inside of inner circuit.

-Tolerance of temperature thresholds:- 0/+3 ° K

-Hysteresis of switch-on/switch-off thresholds:2K approx.

- -Air flow speed at min. rotation:> 2 m/sec
- -Start-up behavior: After switch on the blowers speed accelerate continuously up to maximum specified rotation.

Then the speed is regulated down to specified ramp.

- -Duration of start-up loop:10 15 s
- -Options 100W Heater